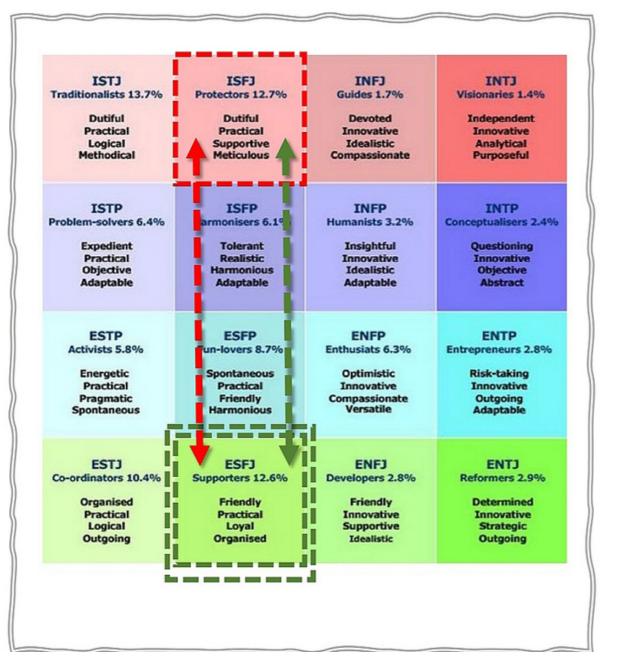

## 20201012 MBTI - report :

Communication Style Result points to me being an: ESFJ (Extroversion/Sensing/Feeling/Judging)

Where as I think there are many qualities which would put me somewhere in the middle of

between ISFJ & ESFJ

- 0345 257 1966 🔇
- hello@debrastevens.co.uk 💌
- 47 Hesketh Road NN12 7TS (2)